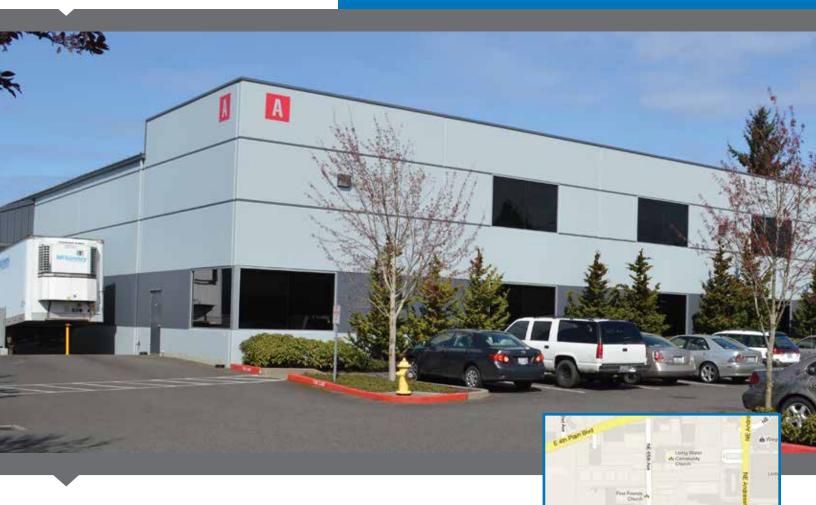

## Campus Drive Business Park | Building A

## 2520 65th Avenue • Vancouver, WA 98682

Property Type
Property Subtype
Warehouse Space
Office Space
Total
Lot Size
Zoned
Construction Type

Industrial Office/Warehouse 20,954 SF 6,812 SF 27,766 SF 1.05 Acres (45,738 SF) IL (Light Industrial)

Concrete Tilt-Up

Highlights

Centrally located between I-5 and I-205 highways

Key card access system

1 - Grade level over head doors

1 - Overhead doors with dock-high loading capacity

All utilities are available to the site Locally owned and managed Design: Single Tenant