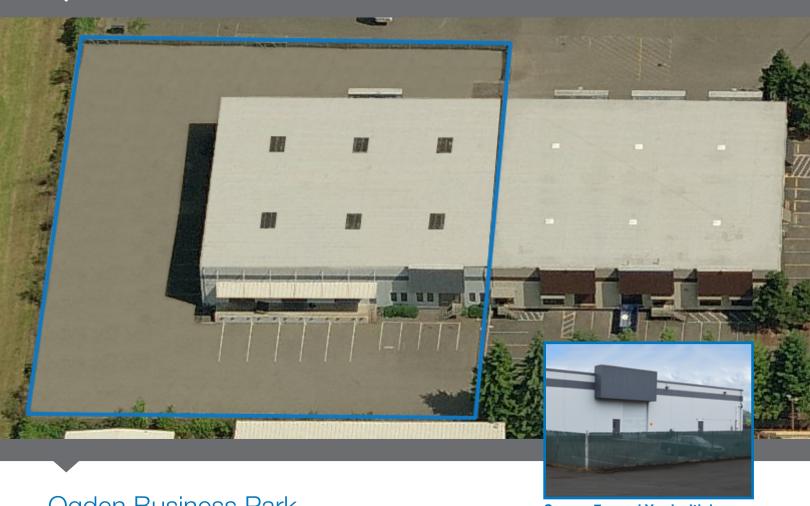

## Ogden Business Park

## 2200 65th Avenue · Vancouver, WA 98682

Property Type
Property Subtype
Warehouse Space
Office Space
Mezzanine Space
Total
Lot Size
Zoned
Construction Type

Industrial Office/Ware

Office/Warehouse 15,231 SF

2,094 SF 2,002 SF

2,002 SF 19,327 SF

1.32 Acres (257,499 SF) IL (Light Industrial) Concrete Tilt-Up

**Highlights** 

Centrally located between I-5 and I-205 highways Key card access system

2- Grade level over head doors

3 - Overhead doors with dock-high loading capacity

All utilities are available to the building Fenced Yard with large vehicle parking

Design: Single Tenant

Secure Fenced Yard with large vehicle parking area